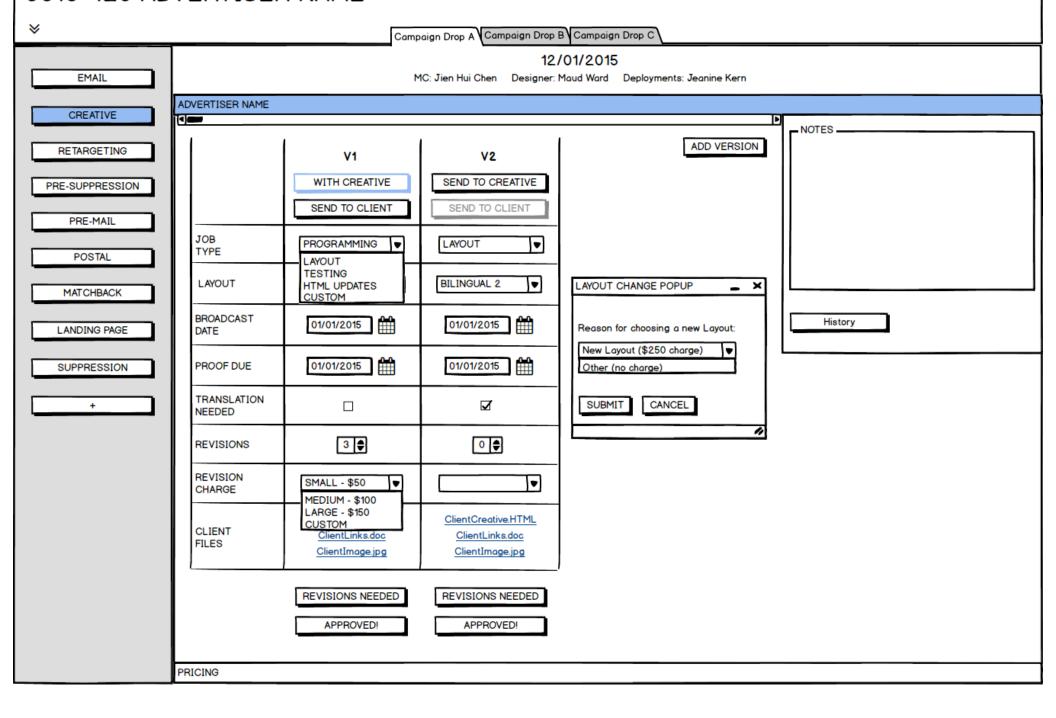

## 5616-920 ADVERTISER NAME ≫ Campaign Drop A Campaign Drop B Campaign Drop C 12/01/2015 **EMAIL** MC: Jien Hui Chen Designer: Maud Ward Deployments: Jeanine Kern ADVERTISER NAME CREATIVE NOTES -ADD VERSION RETARGETING V1 ٧2 SEND TO CREATIVE SENT! PRE-SUPPRESSION DUE DATE 01/01/2015 01/01/2015 PRE-MAIL START 01/01/2015 01/01/2015 POSTAL DATE **END** MATCHBACK 01/01/2015 01/01/2015 DATE History RETARGETING LANDING PAGE http://www.link.com http://www.link.com LINK SUPPRESSION 1 🛊 1 🛊 **FLIGHTS** + RetargetingBrief.doc Client160x600.jpg CLIENT Client728x90.jpg FILES Client300x250.jpg Client320x50.jpg TRANSLATION $\checkmark$ NEEDED SPECIAL INSTRUCTIONS REVISIONS NEEDED REVISIONS NEEDED APPROVED! APPROVED!

#### 5616-920 ADVERTISER NAME ຸ Campaign Drop A Campaign Drop B Campaign Drop C 12/01/2015 **EMAIL** MC: Jien Hui Chen Designer: Maud Ward Deployments: Jeanine Kern ADVERTISER NAME CREATIVE - NOTES -RETARGETING ADD VERSION V1 ٧2 CREATIVE STARTED! BEGIN CREATIVE WORK PRE-SUPPRESSION DUE DATE 11/29/2015 11/29/2015 PRE-MAIL CLIENT Client160x600.jpg RetargetingBrief.doc POSTAL FILES Client728x90.jpg Client300x250.jpg MATCHBACK Client320x50.jpg History LANDING PAGE TRANSLATION $\checkmark$ SUPPRESSION ┓ • DESIGNER 1 $\checkmark$ CLIENT DESIGNED + COMPOSITE COMPLETE