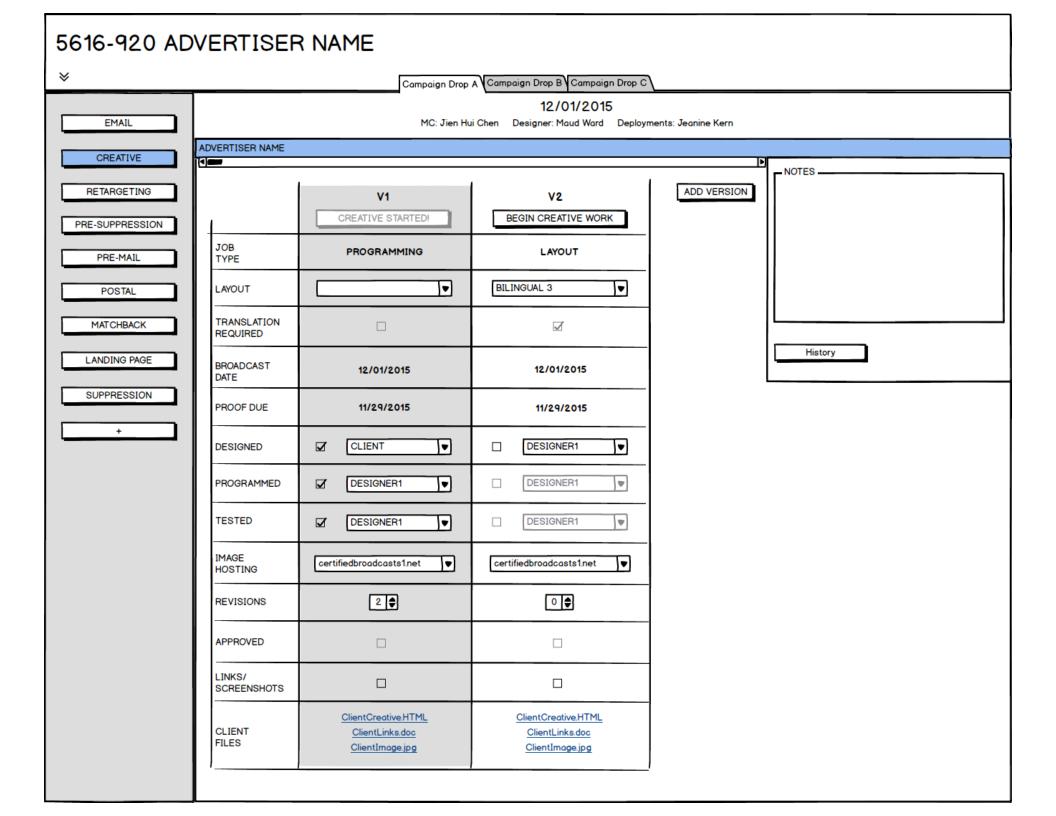

#### 5616-920 ADVERTISER NAME ຸ Campaign Drop A Campaign Drop B Campaign Drop C 12/01/2015 **EMAIL** MC: Jien Hui Chen Designer: Maud Ward Deployments: Jeanine Kern ADVERTISER NAME CREATIVE - NOTES -RETARGETING ADD VERSION V1 ٧2 CREATIVE STARTED! BEGIN CREATIVE WORK PRE-SUPPRESSION DUE DATE 11/29/2015 11/29/2015 PRE-MAIL CLIENT Client160x600.jpg RetargetingBrief.doc POSTAL FILES Client728x90.jpg Client300x250.jpg MATCHBACK Client320x50.jpg History LANDING PAGE TRANSLATION $\checkmark$ SUPPRESSION ┓ • DESIGNER 1 $\checkmark$ CLIENT DESIGNED + COMPOSITE COMPLETE