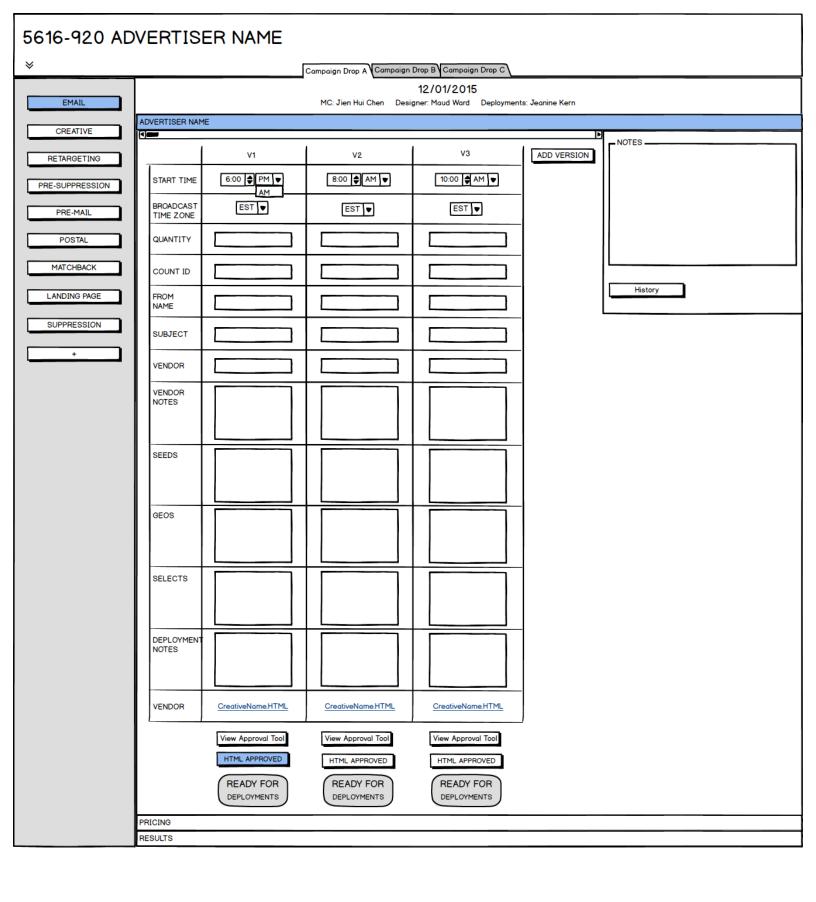

## 5616-920 ADVERTISER NAME ≫ Campaign Drop A Campaign Drop B Campaign Drop C 12/01/2015 **EMAIL** MC: Jien Hui Chen Designer: Maud Ward Deployments: Jeanine Kern ADVERTISER NAME CREATIVE NOTES -ADD VERSION RETARGETING V1 ٧2 SEND TO CREATIVE SENT! PRE-SUPPRESSION DUE DATE 01/01/2015 01/01/2015 PRE-MAIL START 01/01/2015 01/01/2015 POSTAL DATE **END** MATCHBACK 01/01/2015 01/01/2015 DATE History RETARGETING LANDING PAGE http://www.link.com http://www.link.com LINK SUPPRESSION 1 🛊 1 🛊 **FLIGHTS** + RetargetingBrief.doc Client160x600.jpg CLIENT Client728x90.jpg FILES Client300x250.jpg Client320x50.jpg TRANSLATION $\checkmark$ NEEDED SPECIAL INSTRUCTIONS REVISIONS NEEDED REVISIONS NEEDED APPROVED! APPROVED!