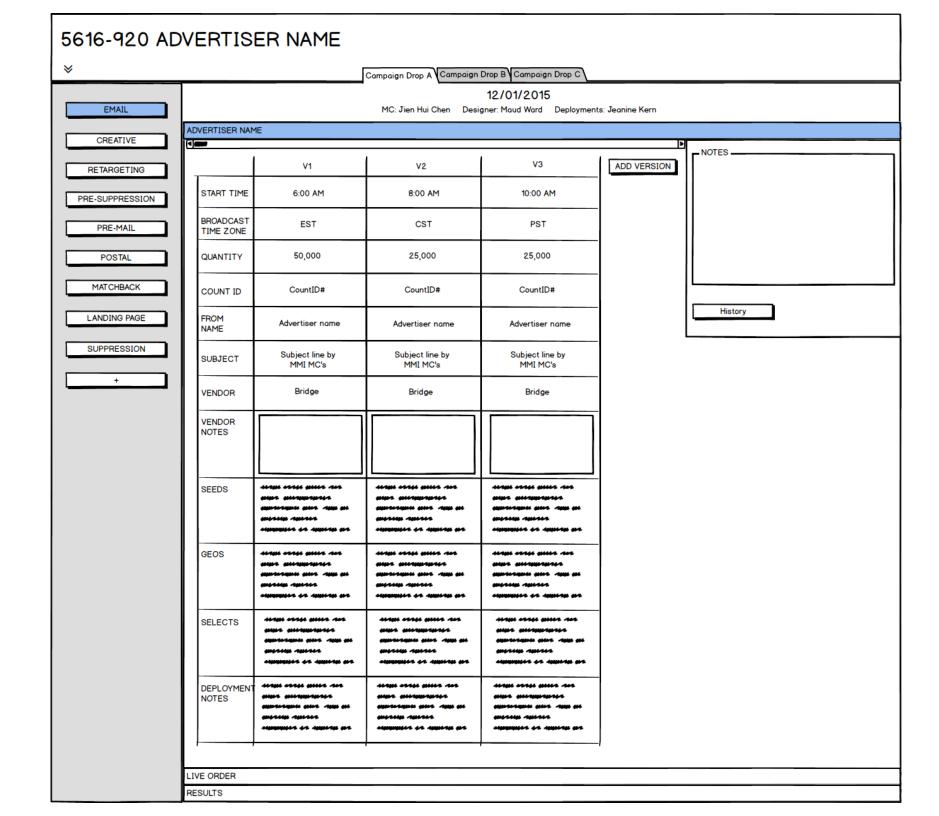

## 5616-920 ADVERTISER NAME ≫ Campaign Drop A Campaign Drop B Campaign Drop C 12/01/2015 **EMAIL** MC: Jien Hui Chen Designer: Maud Ward Deployments: Jeanine Kern ADVERTISER NAME CREATIVE NOTES -ADD VERSION RETARGETING V1 ٧2 SEND TO CREATIVE SENT! PRE-SUPPRESSION DUE DATE 01/01/2015 01/01/2015 PRE-MAIL START 01/01/2015 01/01/2015 POSTAL DATE **END** MATCHBACK 01/01/2015 01/01/2015 DATE History RETARGETING LANDING PAGE http://www.link.com http://www.link.com LINK SUPPRESSION 1 🛊 1 🛊 **FLIGHTS** + RetargetingBrief.doc Client160x600.jpg CLIENT Client728x90.jpg FILES Client300x250.jpg Client320x50.jpg TRANSLATION $\checkmark$ NEEDED SPECIAL INSTRUCTIONS REVISIONS NEEDED REVISIONS NEEDED APPROVED! APPROVED!